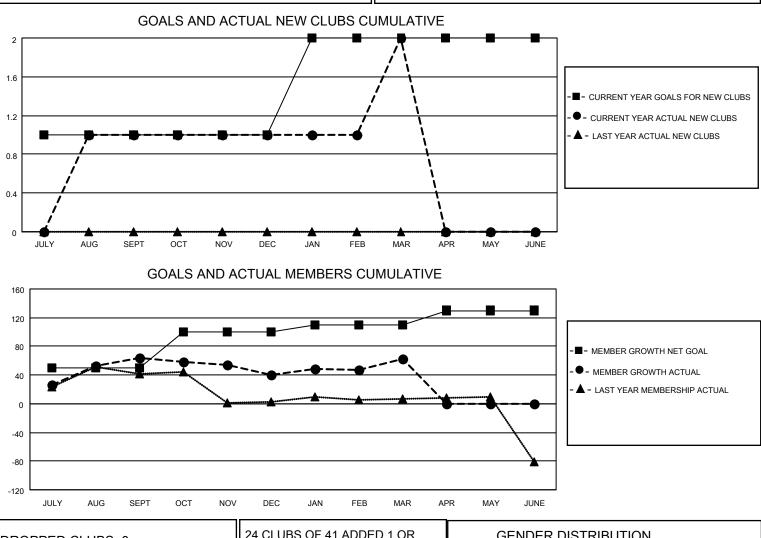

## LOCATION THAILAND

District 310 A2

Results as of: 3/31/2022

|                       | Club          | s         |               |                       | Men                   | nbers                   |                                                    |
|-----------------------|---------------|-----------|---------------|-----------------------|-----------------------|-------------------------|----------------------------------------------------|
| RESULTS FOR 2021-2022 |               |           |               | RESULTS FOR 2021-2022 |                       |                         |                                                    |
| QUARTER               | NEW CLUB GOAL | NEW CLUBS | DROPPED CLUBS | QUARTER               | ER GROWTH NET<br>GOAL | MEMBER GROWTH<br>ACTUAL | DROPPED<br>MEMBERS ACTUAL<br>(including transfers) |
| JULY/AUG/SEPT         | 1             | 1         | 0             | JULY/AUG/SEPT         | 50                    | 85                      | 17                                                 |
| OCT/NOV/DEC           | 0             | 0         | 0             | OCT/NOV/DEC           | 50                    | 17                      | 40                                                 |
| JAN/FEB/MAR           | 1             | 1         | 0             | JAN/FEB/MAR           | 10                    | 40                      | 16                                                 |
| APR/MAY/JUNE          | 0             | 0         | 0             | APR/MAY/JUNE          | 20                    | 0                       | 0                                                  |